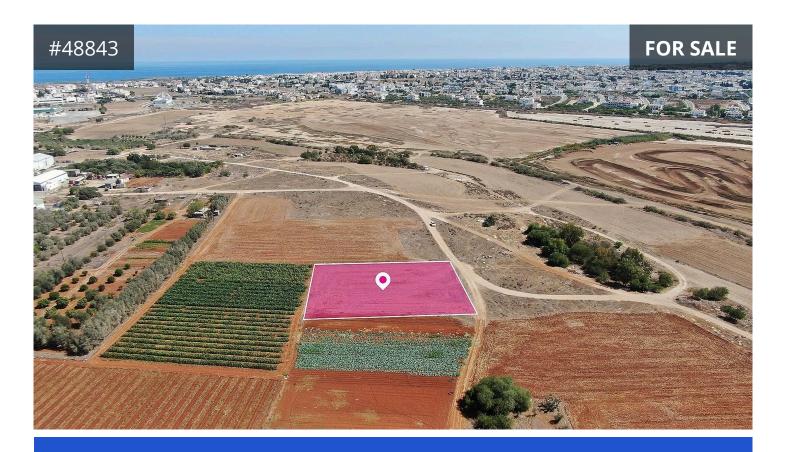

Description €59,000

The Industrial Field, is extending up to 2,127 sq.m. in total, located in Deryneia, Paralimni .

The property is rectangularly shaped with a flat surface very beneficial for apartments building or a house development.

Access to the field is via a registered dirt road with total frontage of approximately 43m

The asset is located approximately 6km from the beach, approximately 9km from A3 motorway and approximately 2km from Deryneia community centre.

The property falls within Zone BE2, with a building coefficient of 90%, coverage of 50%, and permission for 2 floors (10m) of construction.

TYPE Field