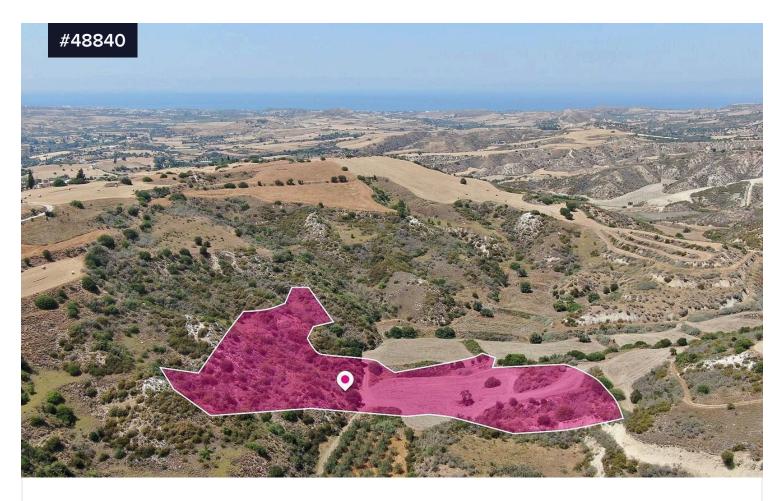

## Agricultural Field, Choli, Paphos

€45,000

Area [] 19399 m<sup>2</sup>

Choli, Paphos.

Agricultural field, extending to about 19,399 sq.m. in total, located in

It has an irregular shape with parts of the terrain having a smooth to moderate surface and other parts having a moderate to sloping surface with moderate elevation differences.

There is a separate title deed for this property.

It is situated approximately 750 meters east of the main road Paphos-Skoulli and about 1.5 km north-east of the village centre.

The property falls within Zone  $\Gamma$ 3, with a building coefficient of 10%, coverage of 10%, and permission for 2 floors (8.3m) of construction.