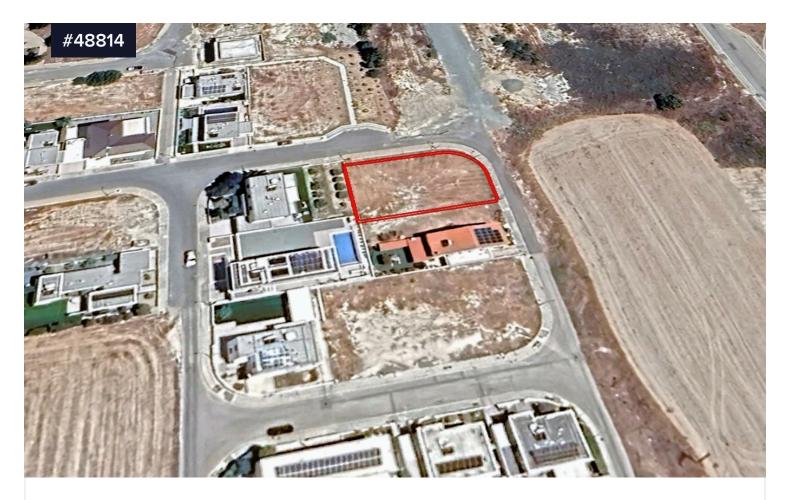

## Corner Residential plot for sale in Krasas €265,000 +VAT area, Larnaca.

Krasas, Larnaca

Area

[] 670 m<sup>2</sup>

Corner Residential plot for sale in Krasas area, Larnaca. Close to all amenities including schools, supermarket, banks, shops, restaurants etc. Just a short drive to Larnaca Town Centre, the beach and Larnaca International Airport. The neighborhood is tranquil and peaceful yes set near the city center and close to all city amenities.

Large Corner Plot of 670 sq. m. with 80% building density and 45% land coverage, zone K $\alpha$ 7. The plot has normal shape and public road access from 2 streets. You can build a block of apartments or house. The area