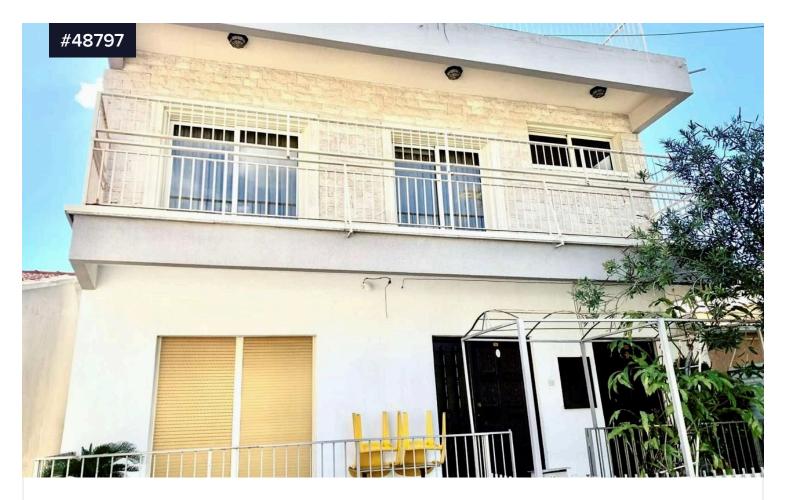

## Residential Building for Sale in Chrysopolitissa area, Larnaca

## €370,000

♀ Chrysopolitissa, Larnaca

Bedrooms

Bathrooms

Covered **[] 320 m<sup>2</sup>** 

Residential Building for Sale in Chrysopolitissa area, Larnaca. Amazing location, close to a plethora of amenities such as schools, banks, major supermarkets, shops etc. Few minutes away from Larnaca Town Center, the harbor and the beach. A 10-minute drive to Larnaca International Airport. Easy access to Larnaca, Limassol and Nicosia motorway.

The building was built in 1980 and consists of a ground floor and upper- floor house, each house with each one entrance with total area

| Туре                     | Type Apartment Building |                    |
|--------------------------|-------------------------|--------------------|
| Plot                     |                         | 520 m <sup>2</sup> |
| Status                   |                         | Resale             |
| Year of construction     |                         | 1980               |
| Title deed               |                         | Yes                |
| Energy efficiency rating |                         | <i>a</i> C         |