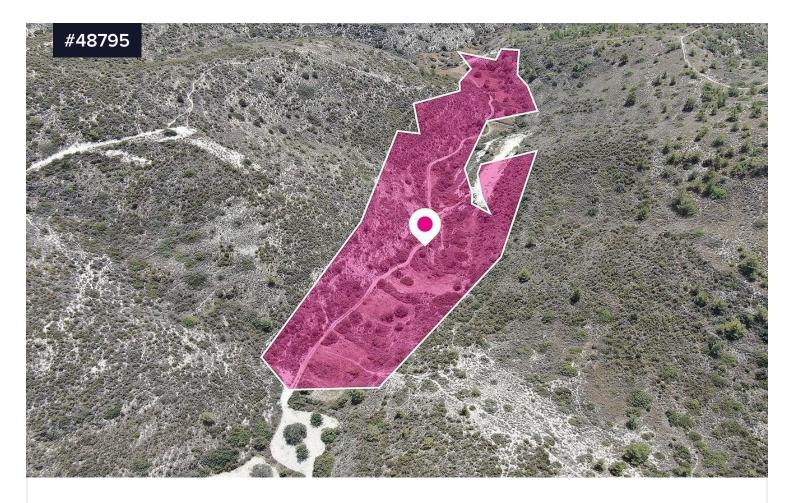

## Agricultural Field, Asgata, Limassol

€75,000

Asgata, Limassol

Area

[] 51171 m<sup>2</sup>

Туре

**Building Plot** 

Agricultural field, extending to about 51,171m<sup>2</sup> in total. The property abuts on a pathway with frontage of 40m.

It is located approx. 300m from Naval Observatory, approx.1 .2km from Limassol-Asgata road, approx. 2km from Asgata village centre and approx. 6km from the motorway.

The property falls within Zone  $\Gamma$ 3, with a building coefficient of 10%, coverage of 10%, and permission for 2 floors (8.3m) of construction.

GPS coordinates: 34.759133, 33.252123