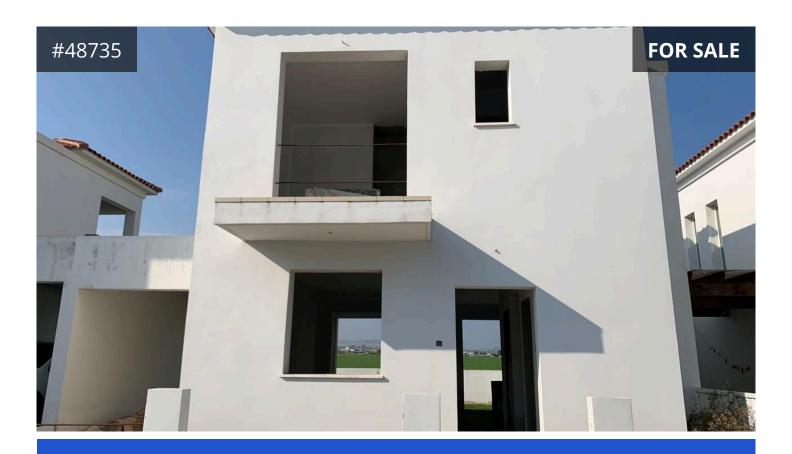

## Larnaca, Dromolaxia 114 m<sup>2</sup> Covered | 3 Bedrooms | 2 Bathrooms

## **Description**

Incomplete House for Sale in Dromolaxia area, Larnaca. Close to Kiti village which provides all amenities including schools, shop, restaurants etc. Easy access to Larnaca-Limassol motorway. Very close to the airport of Larnaca.

Detached House for sale in Larnaca, Dromolaxia area. The house consists of an open plan living and dining area which is unified with the kitchen, guest toilet, three bedrooms, en - suite shower with toilet in master bedroom and main family bathroom with toilet. Outside the house there is a garden space and covered parking space.

The internal house covered area is 114 sq.m. plus 17 sq.m. of covered veranda.

€143,850 +VAT

TYPE Detached House

BEDROOMS 3

BATHROOMS 2

COVERED 114 m²

PLOT 250 m²

STATUS Under construction