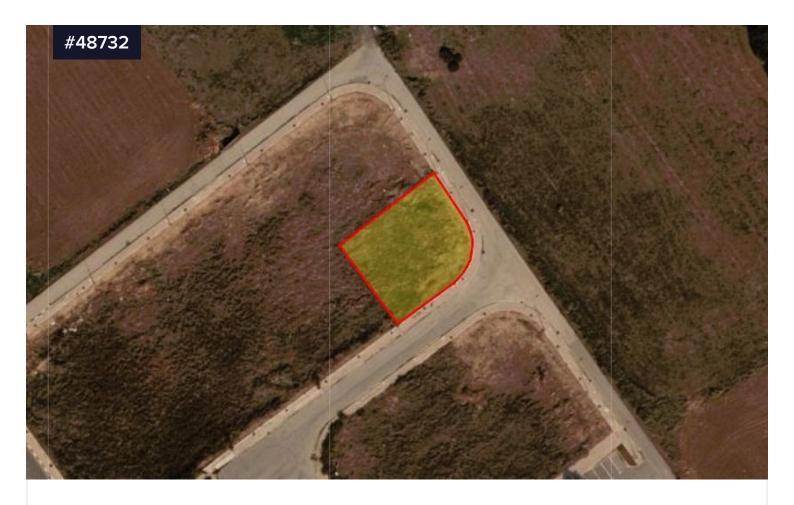

## Corner Residential Plot for Sale in the coastal €110,000 area of Pervolia, Larnaca

Pervolia, Larnaca

Area

[] 549 m<sup>2</sup>

Corner Residential Plot for Sale in the coastal area of Pervolia, Larnaca. Only 600 m away from the sea. Pervolia village provides amenities such as restaurants, supermarket, sporting facilities etc. Only 9 minutes away from Kiti Village where there is access to many amenities. A short drive to Larnaca Town Center. Easy access to the motorway.

The plot has an area of 549 sqm, a rectangular shape and flat even surface and due to its corner location benefits from 40 m road frontage. It is being covered by all utility services (water, electricity and