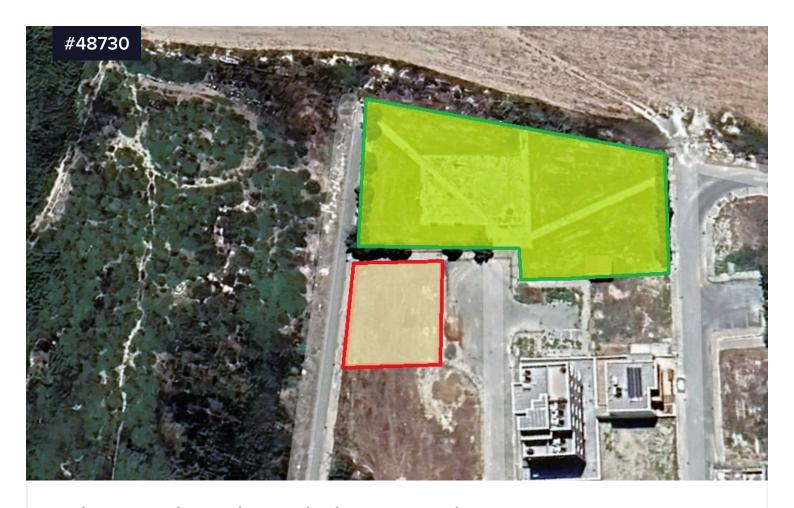

## Prime Residential Building Plot with Park View for Sale in Livadia area, Larnaca

€440,000

Livadia, Larnaca

Area

[] 527 m<sup>2</sup>

Prime Residential Building Plot with Park View for Sale in Livadia area, Larnaca. Amazing location, close to amenities such as schools, supermarket, bank, coffee shops, pharmacies etc. The property has easy access to Larnaca, Nicosia motorway without getting delayed in any traffic. It's just minutes away from Larnaca Town Centre, the harbor and the beach.

This amazing building plot has a size of 527 sq. m with a nice shape. It abuts onto a central public registered road. The Plot falls within the

Type
Title deed

**Building Plot** 

Yes