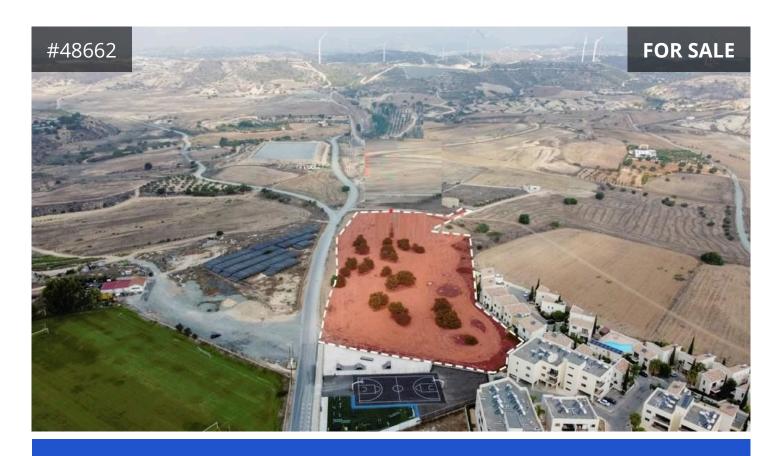

Residential Land for Sale in Tersefanou area, Larnaca. The property is extending to 16.000 sqm. It has an irregular shape, an even surface and it is accessible through a register road along its southwestern boundary with a total frontage of 37 meters. Additionally, it abuts onto an under registration road along its southern boundary.

The property falls within the Residential Zone H2 (96%) with total building density of 90% and Residential Zone H3 (4%) with total building density of 60%.

**€420,000** +VAT

TYPE Development Land
PLOT 16000 m<sup>2</sup>
TITLE DEED Yes