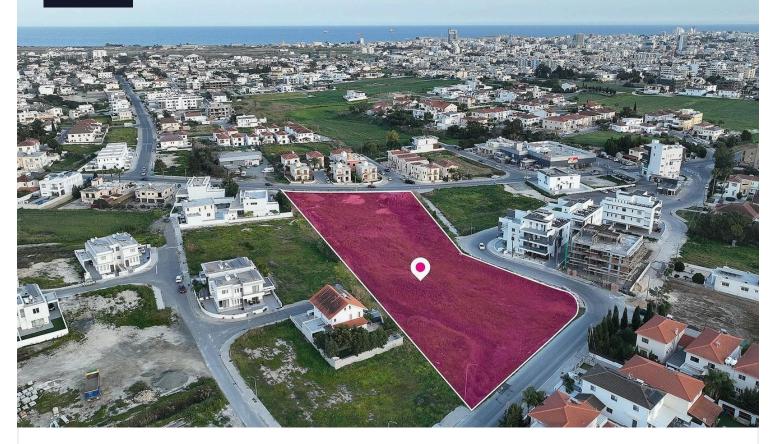

## (Share) Residential Field in Aradippou, Larnaca

€185,000 +VAT

Area

[] 3163 m<sup>2</sup>

Type

**Field** 

This share(37.5% of the all) of residential field, extending to about 8.436 sq.m. in total with the share to cover approximately 3,163sq.m of the total area. The specific land is rectangular shaped with a flat surface and although expired, it holds a planning permit for a division of 7 plots. Access to the field is via a registered road which is facing the eastern side of the property and an unregistered road which is facing the south side of the property. Total frontage is approx. 70m

The property falls within Zone K $\alpha$ 7, with a building coefficient of 80%, coverage of 45%, and permission for 2 floors (10m) of construction.