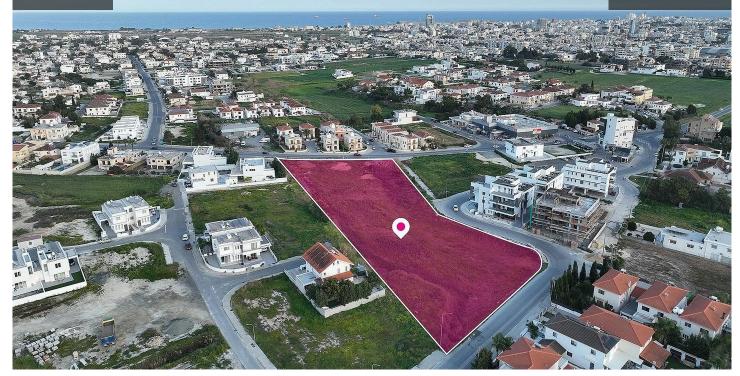

## Description

€185,000

This share(37.5% of the all) of residential field, extending to about 8.436 sq.m. in total with the share to cover approximately 3,163sq.m of the total area. The specific land is rectangular shaped with a flat surface and although expired, it holds a planning permit for a division of 7 plots. Access to the field is via a registered road which is facing the eastern side of the property and an unregistered road which is facing the south side of the property. Total frontage is approx. 70m

The property falls within Zone  $K\alpha 7$ , with a building coefficient of 80%, coverage of 45%, and permission for 2 floors (10m) of construction.

TYPE Field