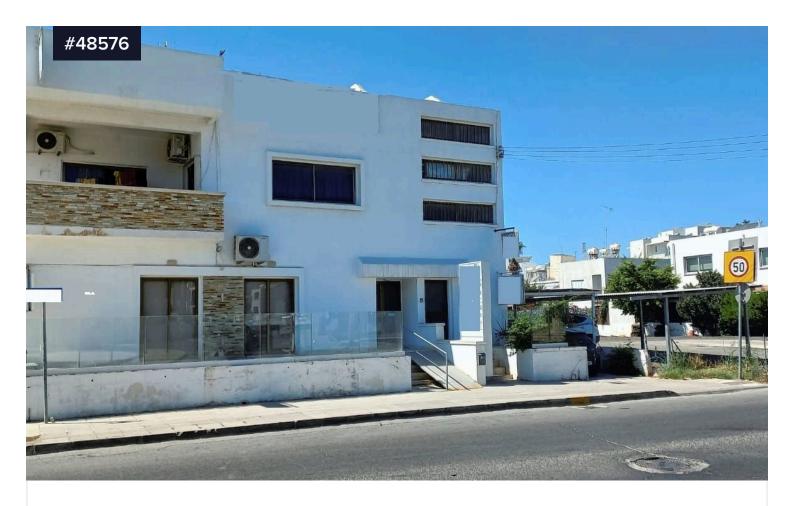

## Two Buildings for sale in New Marina- Port €2,000,000 Area, Larnaca

• New Marina-Port Area, Larnaca

Bathrooms

**%** 6

Covered

[] 1073 m<sup>2</sup>

Two Buildings for sale in New Marina- Port Area, Larnaca. Great location and is ideally situated close to a plethora of amenities and services such as supermarkets, shops, restaurants, schools, bakeries etc. Just few minutes away from Larnaca Town Center and in a walking distance to the sea. Easy access to Larnaca, Ayia Napa, Nicosia motorway.

Two buildings for Sale in New Marina, Port area, Larnaca. Each building is constructed in a separate plot, with total land area of 1.076 sq.m. The

Type Commercial Building

Plot **1076 m<sup>2</sup>** 

Status Resale