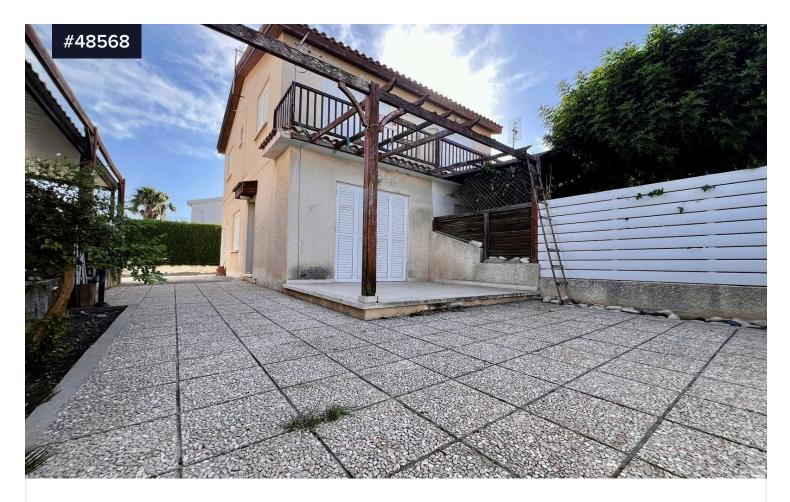

## Coastal, Semi-detached Two Bedroom House in Pervolia area near the sea

Semi-detached house for Sale in Pervolia area. The house consists of an open plan kitchen with living and dining room, guest toilet, two bedrooms, main bathroom with shower & wc and verandas.

| Type Semi-Detached House |  | ed House |
|--------------------------|--|----------|
| Status                   |  | Resale   |
| Year of construction     |  | 1995     |
| Title deed               |  | Yes      |
| Energy efficiency rating |  | 🥭 F      |