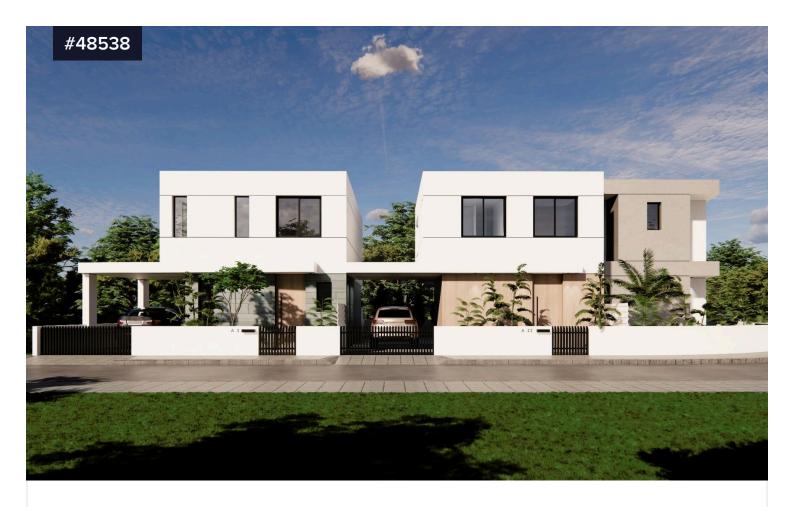

## Semi Detached, Three Bedroom House for sale in Pyla area, Larnaca

€300,000 +VAT

Pyla, Larnaca

Bedrooms

Bathrooms

Covered

151.9 m<sup>2</sup>

Semi Detached, Three Bedroom House for sale in Pyla area, Larnaca. The property is aprrox. 2 km from CTO beach and 15-minute drive to Larnaca town. Moreover, it is located in a quiet residential neighbourhood outside of Pyla village with all amenities in close proximity.

Double Storey House for sale in Larnaca, Pyla area. The house has internal covered area of 151.90 sq m and is in a plot of 191.6 sq. m. The ground floor consists of an open plan kitchen, dining area, living room,