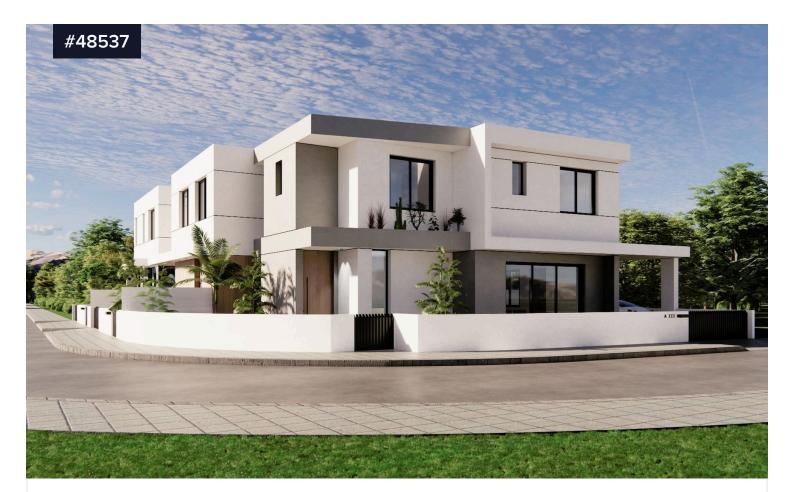

## Amazing, Three Bedroom Detached House, for sale in Pyla area, Larnaca

Double Storey House for sale in Larnaca, Pyla area. The house has internal covered area of 153.35 sq m and is in a plot of 187.7 sq. m. On the ground floor it consists of an open plan kitchen, dining area,