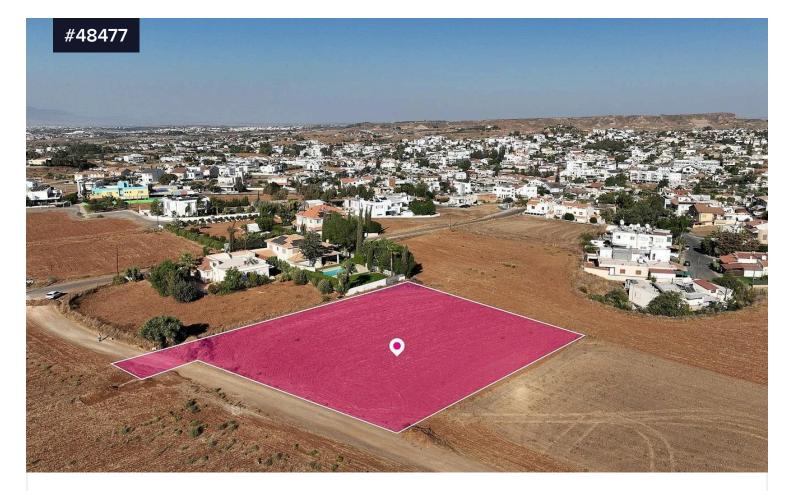

## Area Туре [] 2667 m<sup>2</sup> Residential field, extending to about 2,667 sq.m. in total, located in Tseri, Nicosia. The property has a rectangular shape and a flat surface which makes it ideal for development. It is located 40m from the closest registered road. There is a separate title deed for this property. The asset is located approximately 8km from A1 motorway and approximately 1.3km from Tseri community centre. The property falls within residential Zone Ka6, with a building coefficient of 90%, coverage of 50%, and permission for 2 floors (10m)