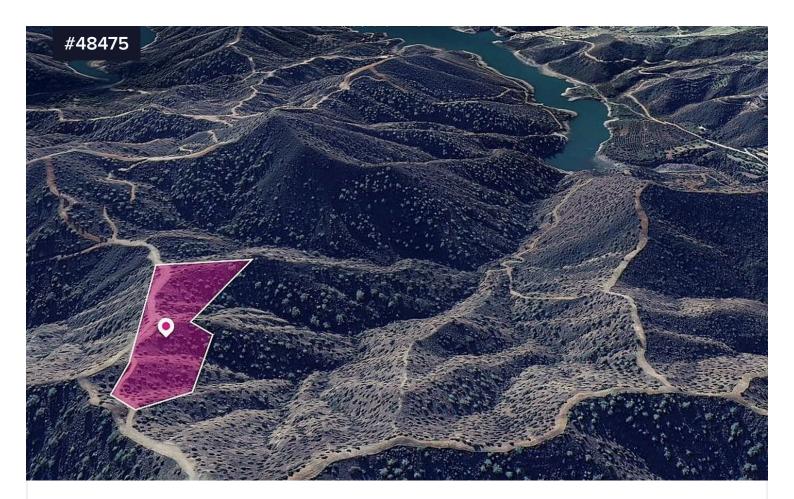

## Special Protection field in Pano Lefkara Larnaca

## Area **7358 m<sup>2</sup>**

A Special Protection field spanning 7,358 sq.m. in the scenic area of Pano Lefkara, Larnaca.

There is a separate title deed for this property.

This expansive property is conveniently located approximately 10km from the A1 motorway, 13km from the Kato Lefkara community center, and 12km from Pyrga, offering easy access to major routes and local amenities.

The field falls within Zone  $\Delta \alpha 2$ , allowing for a 1% building coefficient and coverage, with permission for a single floor (up to 5m). It is legally

Туре

Field

€6,000