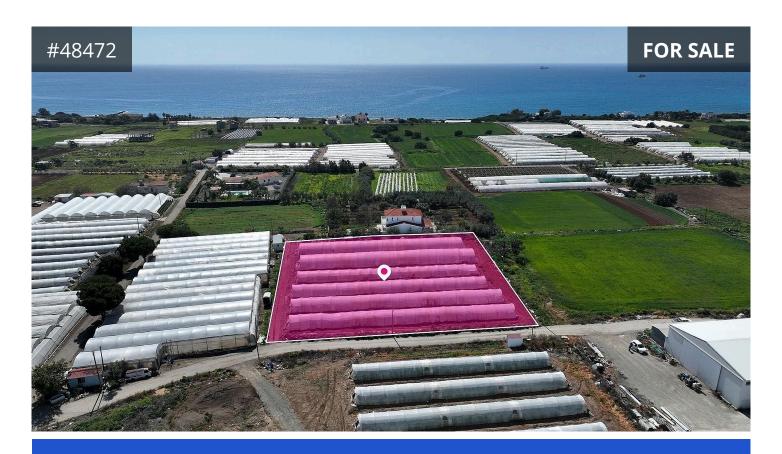

## Description

€87,000

A prime Special Protection field measuring 5,270 sq.m. in Maroni, Larnaca. The property boasts a rectangular shape and flat surface, with excellent access via registered roads and 60m of frontage. Strategically located just 7km from the B1 motorway, 1km from the beach, and 4km from Zygi community center, this asset offers significant development potential. Falling within Zone Z1, the property allows for a 6% building coefficient, 6% coverage, and permission for 2 floors (up to 8.3m), making it ideal for coastal investment opportunities.

Currently occupied by a tenant for greenhouse cultivation, the asset also includes a small prefabricated unit. An existing 10-year lease agreement, effective from 15.01.2021, ensures steady rental income, with the option for a 4-year extension until 2035.