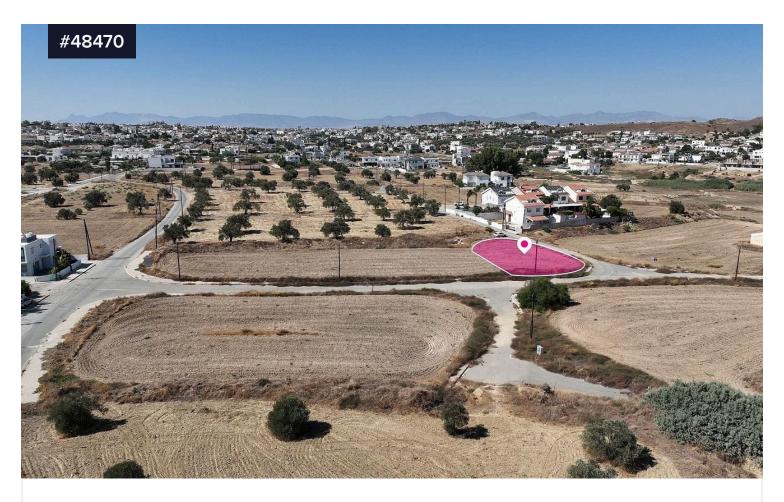

## Residential plot in Tseri, Nicosia

€115,000 +VAT

Area [] 647 m<sup>2</sup>

Type

**Building Plot** 

Residential plot of total area 647m<sup>2</sup>, located in Tseri, Nicosia.

Access to the plot is via two registered roads with a total frontage of approximately 55m.

The property has flat surface and occupies corner position.

There is a separate title deed for this property.

The asset is located approximately 7.5km from A1 motorway and approximately 1.4km from Tseri community centre.

The property falls within Zone Ka8, with a building coefficient of 60%, coverage of 35%, and permission for 2 floors (8.3m) of construction.