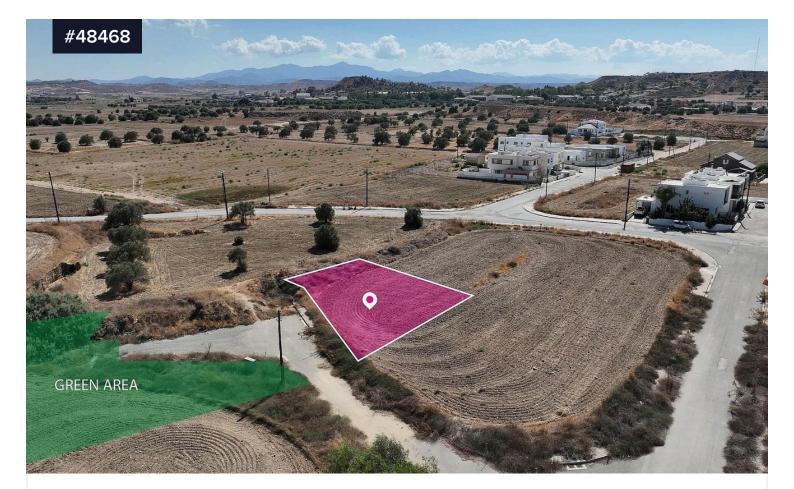

## Residential plot in Tseri, Nicosia

## €85,000 +vat

| Area<br><b>[] 524 m<sup>2</sup></b>                                                                                                                                                                                                                                                                                                                                     | Туре | Building Plot |
|------------------------------------------------------------------------------------------------------------------------------------------------------------------------------------------------------------------------------------------------------------------------------------------------------------------------------------------------------------------