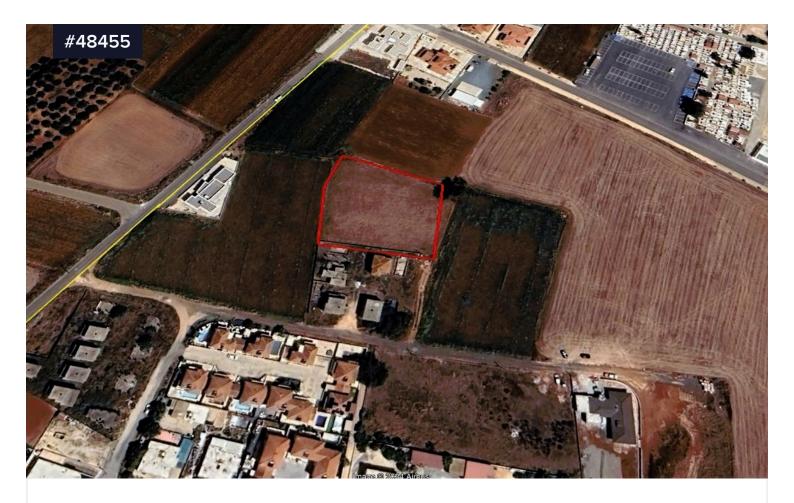

## Residential Land for sale in Xylofagou Village, Larnaca.

€150,000 +VAT

Xylofagou, Larnaca

Area

[] 2569 m<sup>2</sup>

Residential Land for sale in Xylofagou Village, Larnaca. Xylofagou Village has amenities such as schools, supermarkets, banks, pharmacies, restaurants etc. The plot is situated in a quiet residential area just 2 km from the sea and has very good accessibility due to its proximity to the motorway.

Land for Sale in Xylofagou Village, Larnaca. Land of 2.569 sq. m with 90% building density and 50% land coverage, zone K $\alpha$ 6. t has a regular rectangular shape with an even surface. It is noted that there is access