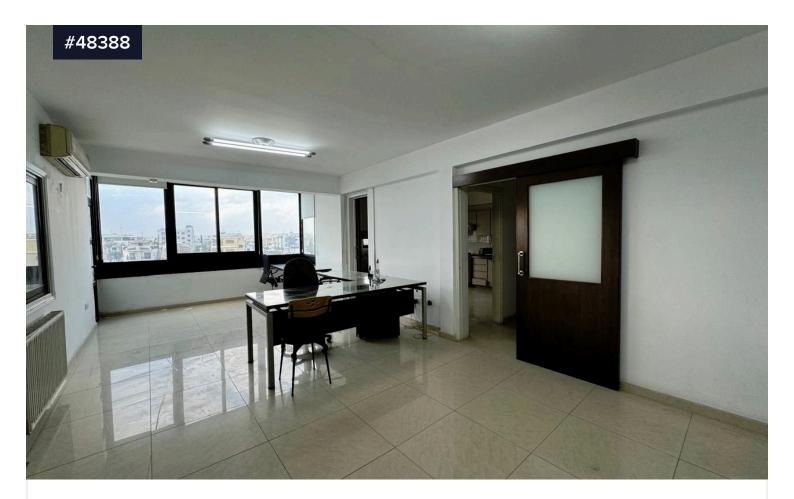

Office for Rent in McDonalds Drive Thru Area. The office consists of a reception area, conference room, and extra 2 rooms, a kitchen, 2 WC

| Туре                 | Office |
|----------------------|--------|
| Status               | Used   |
| Year of construction | 1986   |