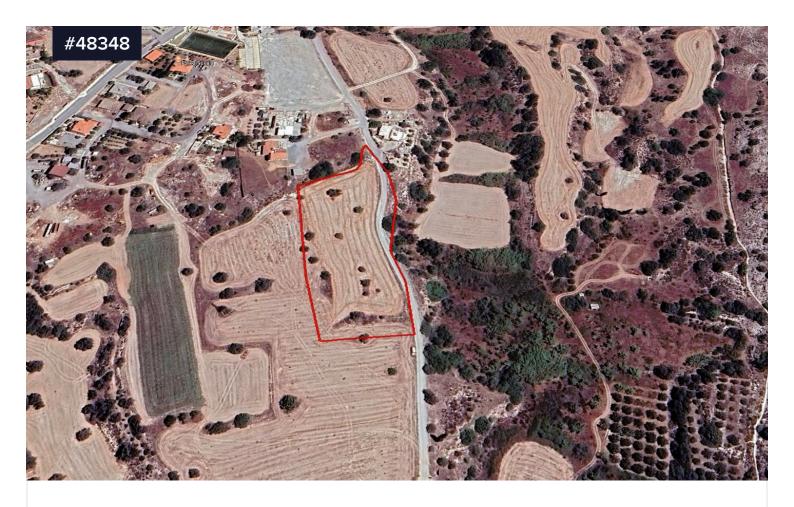

## Residential Field for sale in Tochni area, €590,000 +VAT Larnaca

Tochni, Larnaca

Area

? 9031 m<sup>2</sup>

Residential Field for sale in Tochni area, Larnaca. The area provides amenities such as schools, supermarkets, banks etc. This Land would be ideal for a custom design to build your dream complex.

Residential land of 9.031 sq.m for sale in Tochni village, Larnaca. The land falls within H2 residential zone, with 90% density, 50% coverage with the possibility to build a 2-floor development. It is noted that the land has regular shape and access is via registered public road.