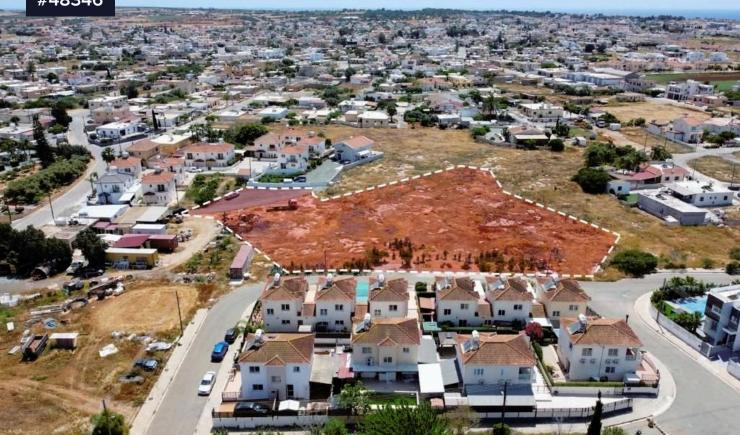

## Share of Residential Land for sale in Xylofagou Village, Larnaca.

## Area **[] 1730 m<sup>2</sup>**

Share of Residential Land for sale in Xylofagou Village, Larnaca. Xylofagou Village has amenities such as schools, supermarkets, banks, pharmacies, restaurants etc. The plot is situated in a quiet residential area just 3 km from the sea and has very good accessibility due to its proximity to the motorway.

Land for Sale in Xylofagou Village, Larnaca. Available for sale is the 2/6 undivided share of a residential field, which corresponds to an area of approximately 1.730 sq.m. It has an irregular shape and an