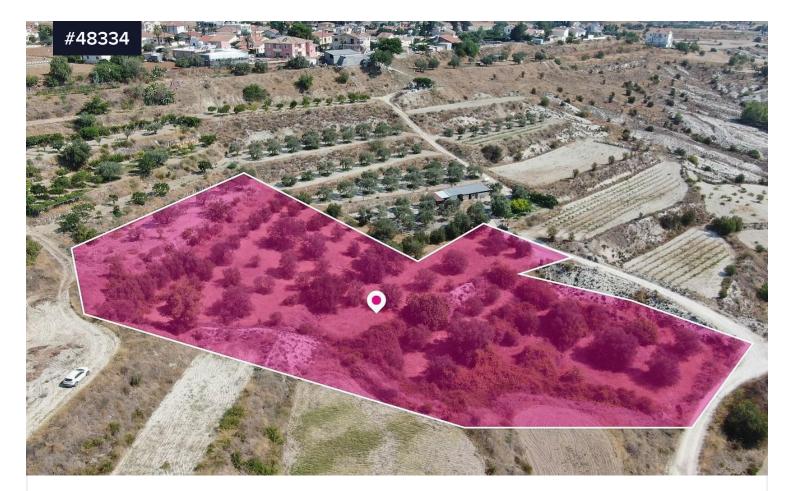

## Agricultural field located in Kampia, Nicosia €49,000

• Kampia, Nicosia

| Area<br>[] 6355 m <sup>2</sup>                                                                 | Туре | Building Plot |
|------------------------------------------------------------------------------------------------|------|---------------|
| Agricultural field extending to about 6.355 sq.m located in Kampia, Nicosia.                   |      |               |
| Access to the field is via an unregistered dirt road with total frontage of approximately 101m |      |               |
| The asset is located approximately 365m south of the community's                               |      |               |

The asset is located approximately 365m south of the community's center and church, about 100m east of the main road of Kapedes and Machairas.

There is a separate title deed for this property.