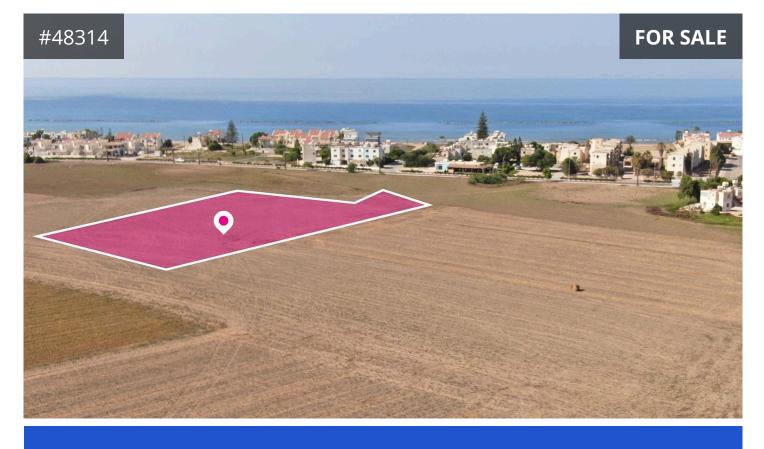

## Description

The property is located in the Community of Pervolia, within the district of Larnaca. It is located approximately 1 kilometre southwest of the centre of the village and they are situated in the touristic area of the community. Moreover, it is located approximately 1 kilometre northeast of the "Faros", lighthouse, which is landmark for the region. Also, the property is located approximately 50 meters north of the coastal road that connects Pervolia community and "Faros" area and approximately 250 meters from the sea. It should be noted that, the properties have easy access to the centre of the community, the sea and Larnaca International Airport.

The surrounding area of the property is characterised primarily by touristic developments consisting of touristic houses and apartments, touristic villas, villas under construction, empty plots, unexploited building plots etc. In general it is an area that attracts many tourists, mostly during the summer months.

The property is located approximately 60 meters away from the nearest registered public road. Parcel has a level surface.