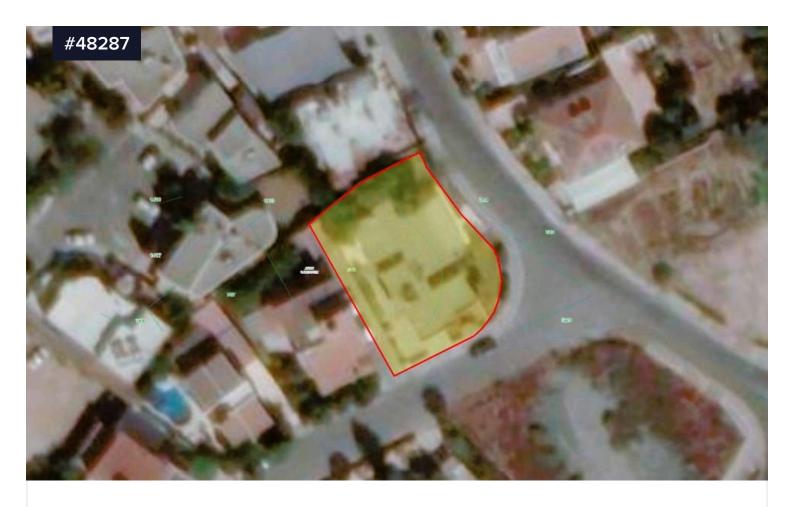

## Corner Plot in the New Mall area, Larnaca

€439,000

Mall of Larnaca, Larnaca

Area

[] 630 m<sup>2</sup>

Corner Plot for sale in the New Mall area, Larnaca. Great location, as all amenities, such as schools, supermarkets, entertainment and sporting facilities, are within close proximity. Located in a lovely residential area of Larnaca and just 150m away from the Metropolis Mall. There is easy access to highways linking all cities on the island.

Corner Plot for Sale in a prime location of the Mall area, Larnaca. Land has an area of 630 sqm. The plot is adjacent into a registered road and has a privileged corner position. The property falls within the Residential Zone  $K\alpha4$ , with building density 120%, coverage 50%,

Type **Building Plot**Title deed **Yes** 