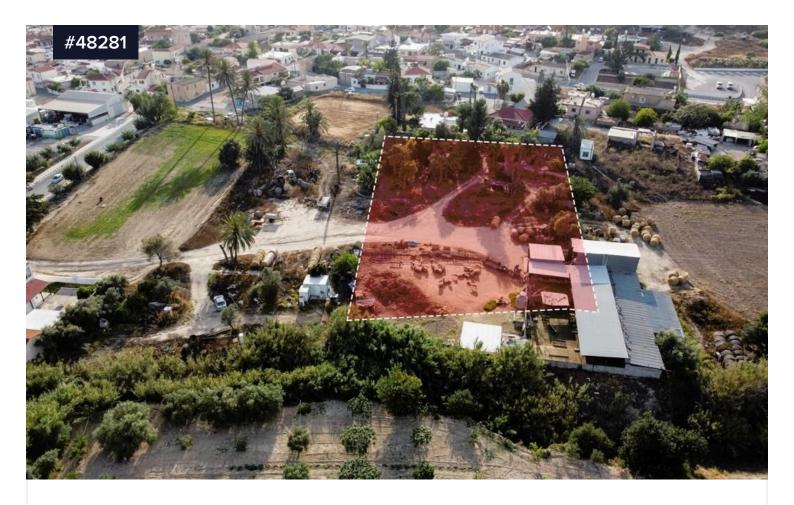

## Residential land for sale in Pyla Area, Larnaca

€24,000 +VAT

€80,000

Pyla, Larnaca

Area

[] 2676 m<sup>2</sup>

Residential land for sale in Pyla Area, Larnaca. Close to all amenities including schools, supermarket, banks, shops, restaurants etc. Just 4 km from the beach and enjoys good access to the motorway and to all necessary amenities and services. In addition, the tourist area of Dekeleia is also a short drive away.

Land of 2.676 sq. m. for sale in Pyla, Larnaca. It is an empty, landlocked field with a rectangular shape and an even surface. The property falls within the Residential Zone H2, with building density of 90% which Type Title deed Field