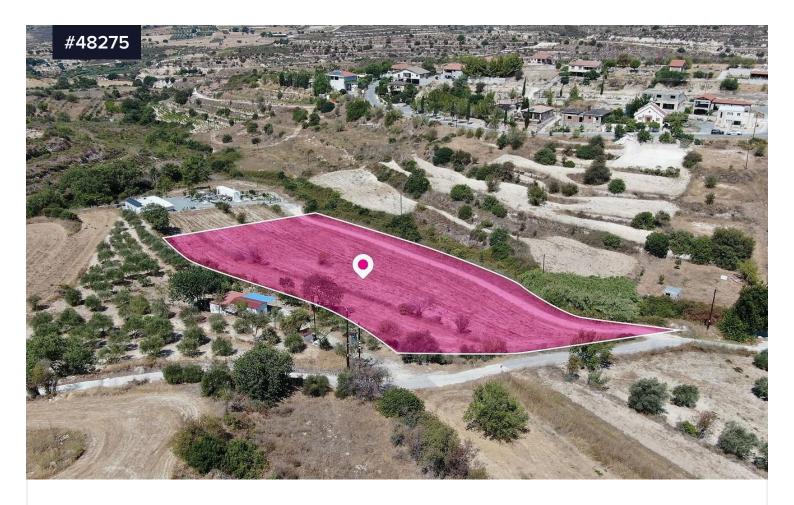

## Residential Field, Agios Amvrosios, Limassol

€89,000 +VAT

Area [] 6355 m<sup>2</sup>

Type

**Field** 

The property is a residential field of 6,355sq.m. in Agios Amvrosios Community, Limassol. The field has a rectangular shape and abuts a public registered road along its northeastern side with a road frontage of approximately 62m.

It is located approximately 400 meters south of the Agios Amvrosios centre and approximately 450 meters southwest of the Agios Amvrosios - Pano Kivides road.

It falls into a dual planning zone:

- Zone H5 (64%) (Residential Zone) with a maximum building density