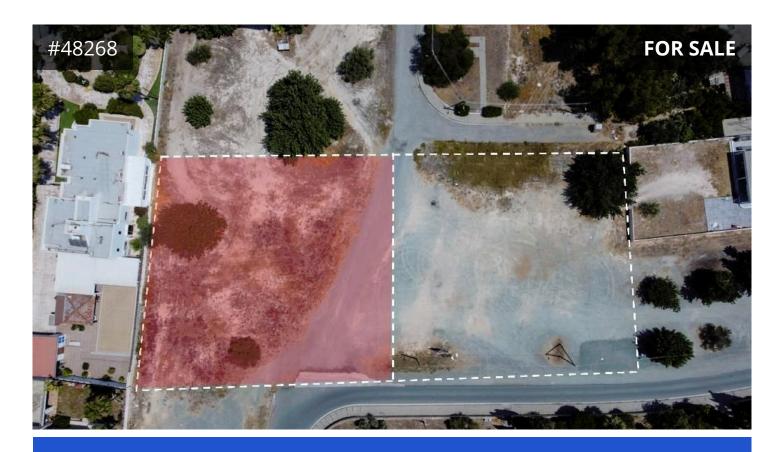

Available for sale is the western, 1/2 share of a residential field, which corresponds to a land area of approximately 2.109 sq.m. The property has a rectangular shape, an even surface and it is abutting onto an asphalt road along its southern boundary.

The property is ideally situated close to a plethora of amenities and services such as supermarkets, schools, shops, restaurants etc.

The property falls within the Residential Zone K $\alpha$ 5, with total building density of 100%.