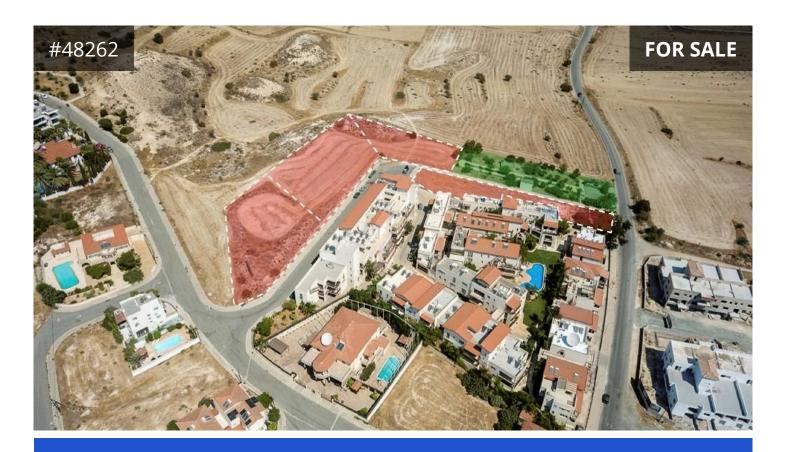

## Larnaca, Oroklini 6142 m² Area

Residential Land for sale in Oroklini Area. The land is comprised of 4 plots that are sold together as a single unit with total area of 6.142 sq m. The first plot is 1,254 sq m. the other is 1,486 sq m, the third on is 1.403 sq.m and the last one 1.800 sq m. Three plots are adjacent and abut on a registered road (cul de sac). The nearby plot with num. 167 has rectangular shape and it abuts on a register road along its southern and eastern boundaries. Note that the property is legally registered on the title deed as unexhausted building density with total area of 1,453m2 that represents eight houses according to the architecture plans. The development land has a rectangular shape and an even surface. It abuts on a register asphalt