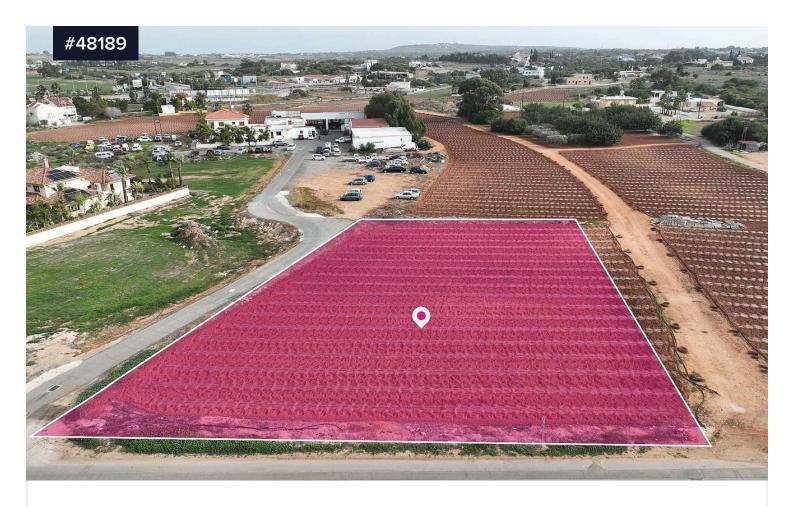

## 17% Share of a Residential field in Paralimni, Famagusta

€34,000 +VAT

Area [] 456 m<sup>2</sup>

Type

Field

A 17% share, 456sq.m, of a residential field extending to about 2.683 sq.m. in total and it is located in Paralimni , Famagusta. The property has a rectangular shape and a flat surface. Access to the field is via a registered road with total frontage of approx. 125m.

The asset is located approximately 4.5km from A3 motorway and approximately 7km from Ayia Napa community centre.

The property falls within a dual Zone K $\alpha$ 6(97%), with a building coefficient of 90%, coverage of 50%, and permission for 2 floors (10m) of construction and Zone K $\alpha$ 8(3%), with a building coefficient of 60%,