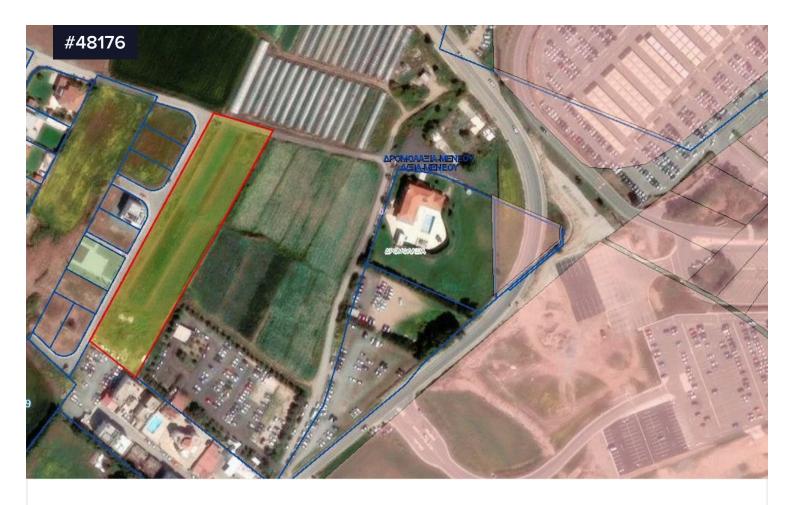

## Extensive, Residential Land in Meneou, Larnaca

€750,000

€890,000

Meneou, Larnaca

Area

[] 6689 m<sup>2</sup>

This prime piece of real estate is located in Meneou, Larnaca, just minutes away from the Larnaca International Airport. Close to a plethora of amenities including schools, supermarkets, shops, restaurants, and only a two-minute drive to a beautiful sandy beach. Easy access to the motorway linking all major cities on the island.

Land for Sale in Meneou area, Larnaca. The land size is 6.689 sq.m. within the Ka6 planning zone, offering a 90% building density, 50% land coverage, and a maximum height of 10 meters. The land has been