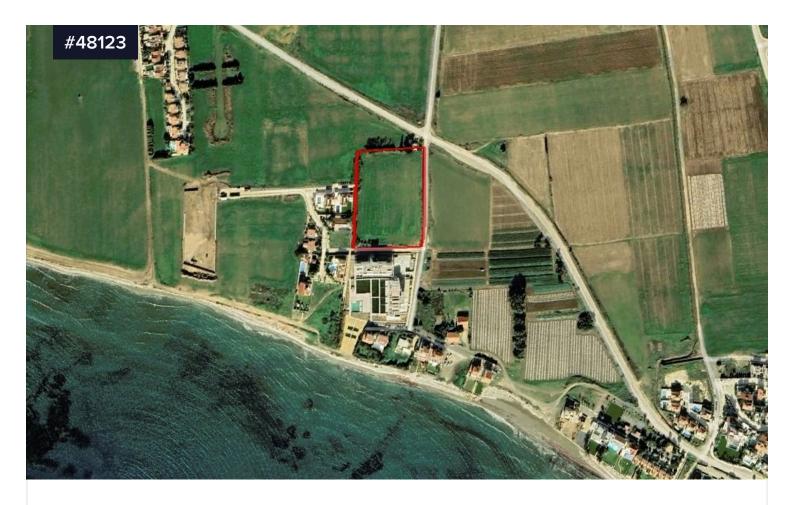

## Tourist land close to the beach, Pervolia €1,800,000 +VAT with architecture plans for 16 villas

Pervolia, Larnaca

Area

[] 10458 m<sup>2</sup>

Tourist land for sale in Pervolia close to the beach with architecture plans for 16 villas. Less than 200 meters away from the beach. Pervolia Village provides amenities such as supermarket, school, restaurant etc. A short drive to Kiti Village where there is access to all amenities. A short drive to Larnaca Town Centre and the beautiful palm tree linked Phinikoudes Avenue. A 10-minute drive to Larnaca International Airport. Easy access to the motorway.

Touristic Land for sale in Pervolia area. Land of 10.458 sq. m, falling

Type **Development Land** Title deed Yes