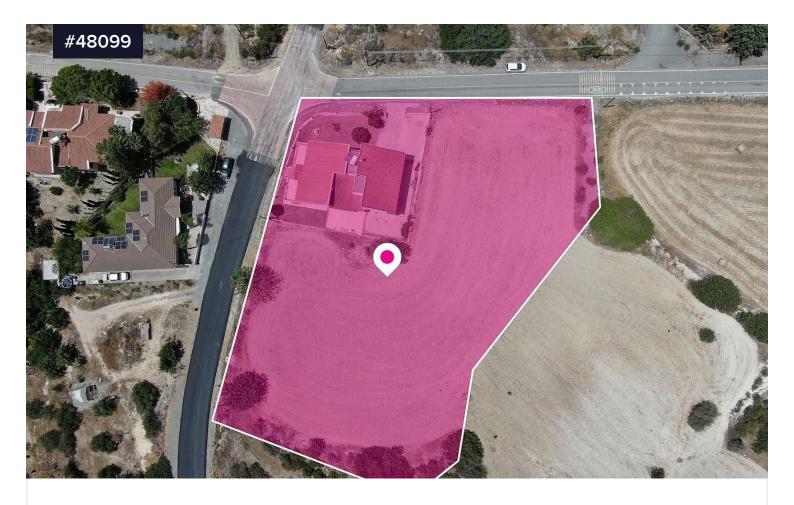

## Share of a residential field in Choirokitia, Larnaka

€79,000 +VAT

Area

[] 2343 m<sup>2</sup>

Type

Field

A 50% share (approximately 2.343 sq.m)of a residential field extending to about 4.686 sq.m. in total, situated in Choirokitia, Larnaka.

The field is a corner parcel with a rectangularly shaped and a flat surface.

The 50% share correspond to the empty field not on the house.

Access to the field is via two registered roads with total frontage of approximately 132m. Within the field there is a house.

No distribution agreement in place.

The asset is located approximately 500m southeast from the community of Choirokitia and approximately, 600m southwest from the