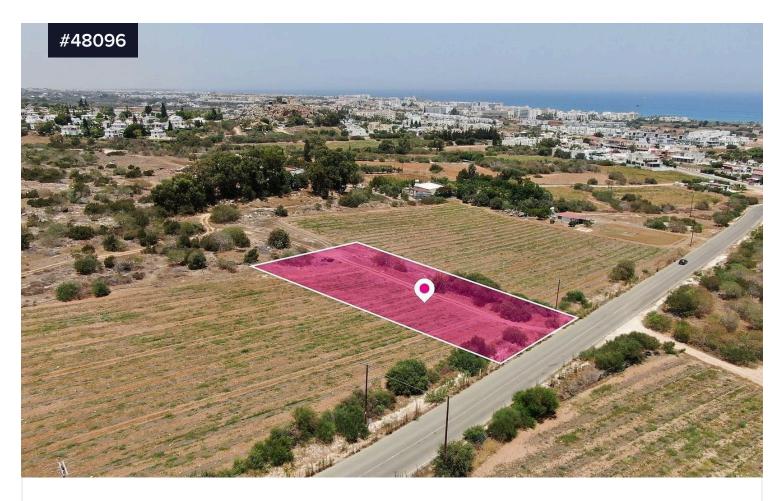

## 50% share of a residential field, situated in €90,000 +VAT Paralimni Ammochostos

Area [] 1059 m<sup>2</sup>

Type

Field

A 50% share (approximately 1.059sq.m.)of an undivided residential field, extending to about 2,118 sq.m. in total, situated in Paralimni Ammochostos. The property is rectangularly shaped and an even surface.

Access to the field is via a public registered road along its boundary with a frontage of approx. 28m.

Note that south part of the property is subjected of compulsory acquisition of approximately 319sq.m.

The asset is located approximately 450m east of Protaras-Cabo Greco