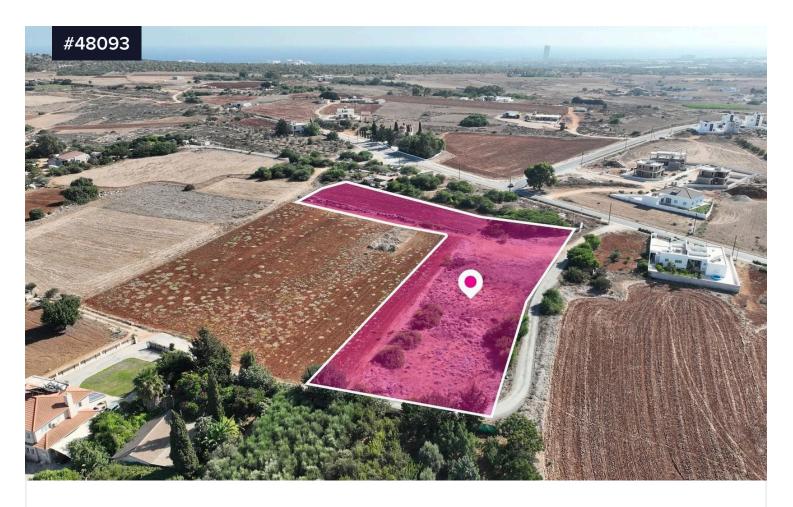

## Residential/Agricultural Field in Sotira, €199,000 +VAT **Ammochostos**

Area [] 8171 m<sup>2</sup>

Type

**Field** 

Residential/agricultural field extending to about 8.171 sq.m. in total situated in Sotira, Ammochostos.

The property has a flat surface and the nearest registered road is only 10m away.

The asset is located about 450 meters south of Sotera-Paralimni connecting road, about 400 meters southeast of the 3rd Primary School of Sotera, about 1 km southeast of the central area of Sotera.and about 7.7km from the beach.

The property falls within a duel Zone  $K\alpha6(73\%)$ , with a building