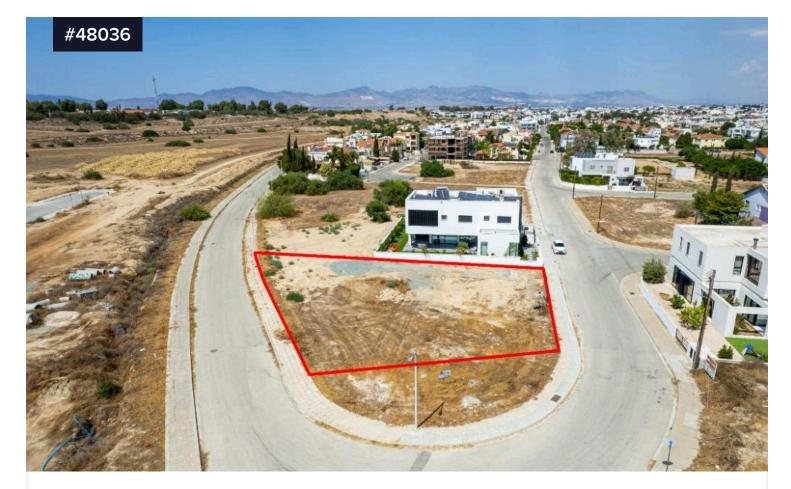

The property is a residential plot in Egkomi. It is located 150m from Tomb of Makedonitissas, 140m from Makedonitissa High School and 50m from Cyprus Expo.

It has a land area of 897sqm.

The plot has a double frontage as it abuts Christou Keli and Chrysanthou Mylona streets, with a frontage 38m and 22m respectively. Furthermore, it abuts onto a public green area along its southern boundary.