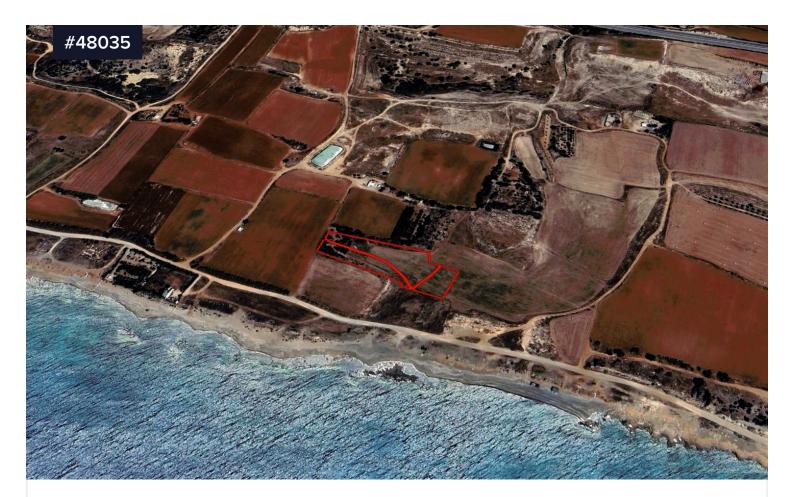

## Area **[] 7188 m<sup>2</sup>**

Large, Touristic Land for sale in Ormideia, Larnaca. Close to all amenities including schools, supermarket, banks, shops, restaurants etc. Just a short drive to the beach. Easy access to Larnaca, Ayia Napa, Protaras, Paralimni motorway. A 15-minute drive to Ayia Napa and a 20-minute drive to Larnaca Town and Larnaca International Airport.

Land only 110 m from the sea for sale in Ormideia. The asset is a touristic land of 7.188 sq m within tourist planning zone T3 $\epsilon$ , with building density of 40%, cover factor of 20%. There is the possibility