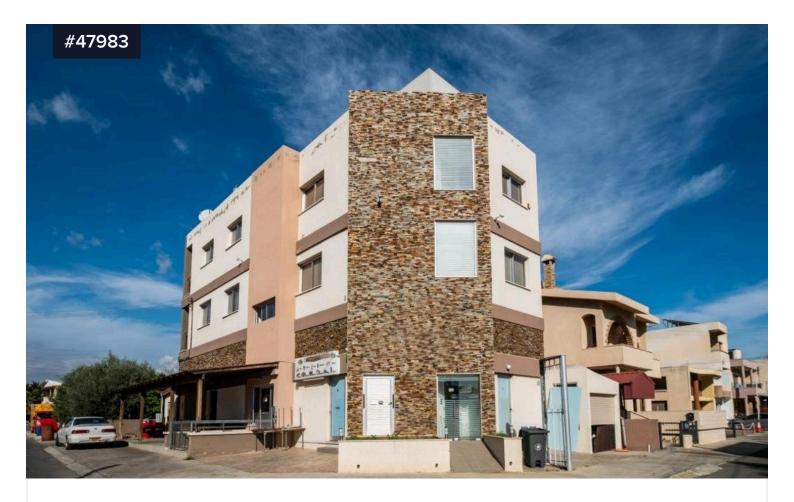

## Mixed-use building in Omonoias, Limassol

€580,000

Omonias, Limassol

Covered

[ ] 406 m<sup>2</sup>

This property is a mixed-use building in Omonoias. It is located at the junction of Katoli Kyriakou and Marinou Gabriel streets, very close to Omonoia Avenue.

The building consists of two shops on the ground floor and one apartment on the 1st and one on the 2nd floor.

Shop no.1 has a covered area of 68sqm and a mezzanine of 67sqm. Shop no.2 has a covered area of 68sqm.

The apartments on the 1st and 2nd floor consist of three bedrooms and have an internal area of 135sqm each.

Type **Apartment Building** 

Plot **335 m<sup>2</sup>** 

Year of construction 1995