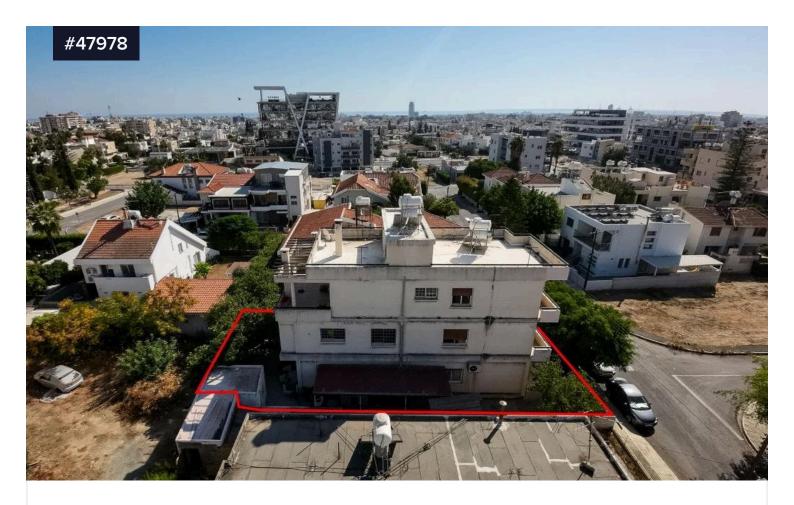

## Three storey residential building in Apostolos Petros and Pavlos, Limassol

€520,000

Covered

[] 352 m<sup>2</sup>

The property concerns a three-storey building in Apostoloi Petros and Pavlos. It is 750m from Tsirio football stadium and 120m from Spyrou Kyprianou Avenue.

The property consists of a ground floor house and a two-storey house on the upper floors. The plot has a land area of 400sqm.

The ground floor house has an internal area of 127sqm and covered verandas of 17sqm. It consists of an entrance hall, living room, dining room, kitchen, 3 bedrooms, shower with toilet and bathroom with toilet.

Type Apartment Building

Plot **400 m<sup>2</sup>** 

Energy efficiency rating