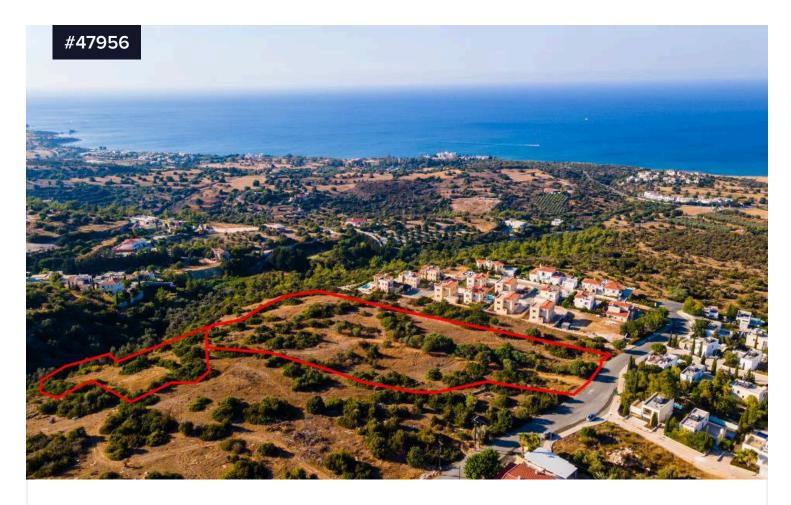

## Two tourist fields Neo Chorio, Paphos

€837,000

Area

[] 13899 m<sup>2</sup>

Type

**Building Plot** 

The property consists of two adjacent tourist fields in Neo Chorio. The fields are located 300m from Elia Tavrou road and 850m from Neo Chorio centre. They have a land area of 13,899sqm and benefit from a road frontage of 60m.

The property enjoys panoramic views of the Mediterranean sea. Latchi, one of the most sought-after high-end touristic destinations in Cyprus is only 5 mins away. The fields offer close proximity to the beach, fish taverns, restaurants, bars and all amenities.

They are ideal for the development of a tourist village including apartments, bungalows and villas or for the construction of individual