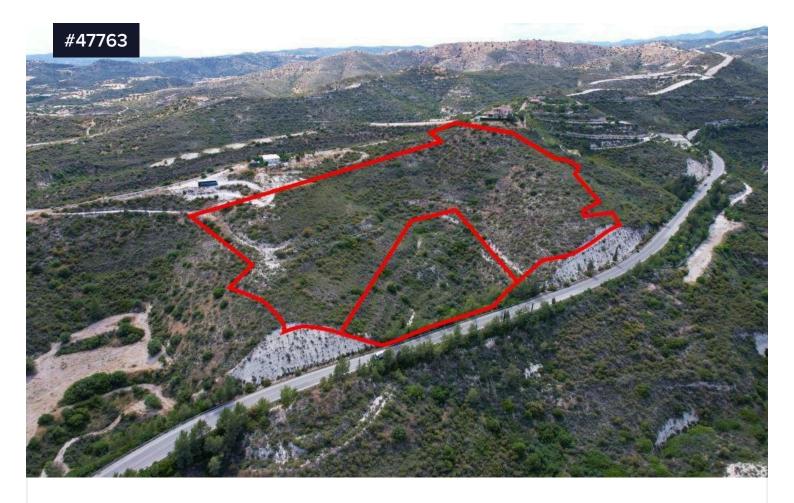

## Agricultural fields in Skarinou, Larnaca

€135,000

Skarinou, Larnaca

Area

[] 39064 m<sup>2</sup>

The property consists of two adjacent agricultural fields in Skarinou. They are located 1km from Limassol - Nicosia highway and 300m from the residential area of the village. The fields have a total land area of 39,064sqm. The field with reg. no. 0/15562 has a land area of 31,854sqm and abuts onto a registered road with a total frontage of 25m. The field with reg. no. 0/15563 has a land area of 7,210sqm and abuts onto a registered road with a total frontage of 38m. The fields offer good accessibility to the surrounding areas.