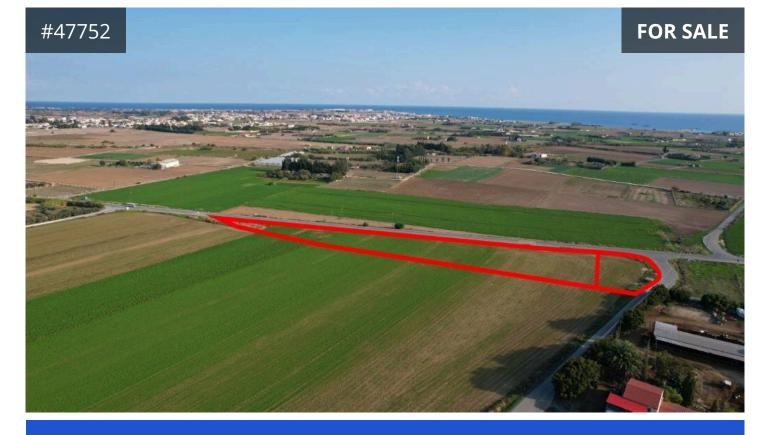

## Description

The property consists of two adjacent shared fields in Softades. They are located 2km from Kiti's center and the sea.

The field with reg. number 0/1923 has a total land area of 8,027sqm and the corresponding share (50%) concerns approximately 4,014sqm. It abuts a registered road on its southern border with a frontage of 425m. It is affected by expropriation of 1,582sqm. Therefore, the revised total land area would be 6,445sqm (the corresponding share would be approximately 3,223sqm).

The field with reg. number 0/1929 has a total land area of 1,964sqm and the corresponding share (50%) concerns approximately 982sqm. It has a corner position, and it abuts a registered road on its southern border. The asset is affected by expropriation of 131sqm. Therefore, the revised total land area would be 1,833sqm (the corresponding share would be approximately 917sqm).