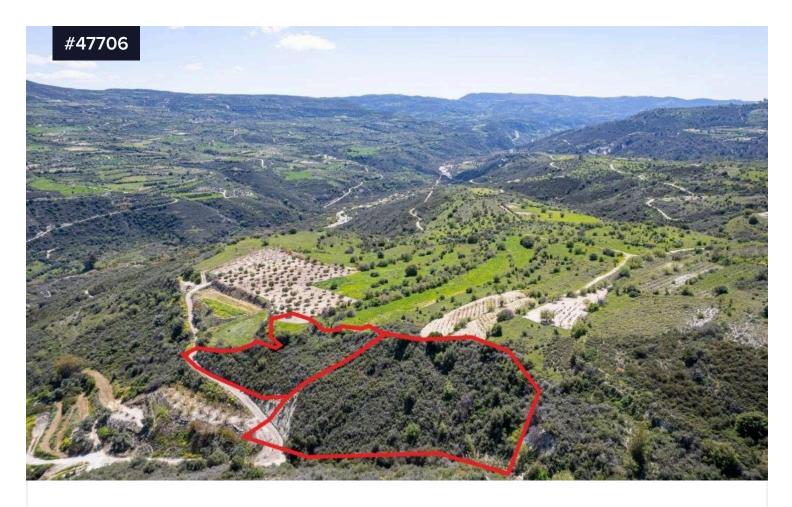

## Shared agricultural fields in Arminou, Paphos

€3,000

**Building Plot** 

Arminou, Paphos

Area

[] 6931 m<sup>2</sup>

Туре

The property consists of two adjacent shared (17%) agricultural fields in Arminou. They are located 880m from the centre of the village and 180m from the main road of Arminou - Mesana.

The field with parcel number 553 has a land area of 4,348sqm and Gordian's share corresponds approximately to 740sqm.

The field with parcel number 914 has a land area of 2,583sqm and Gordian's share corresponds approximately to 440sqm.

Both fields have a total area of 6,931sqm and Gordian's share corresponds approximately to 1,180sqm. Both fields abut on an