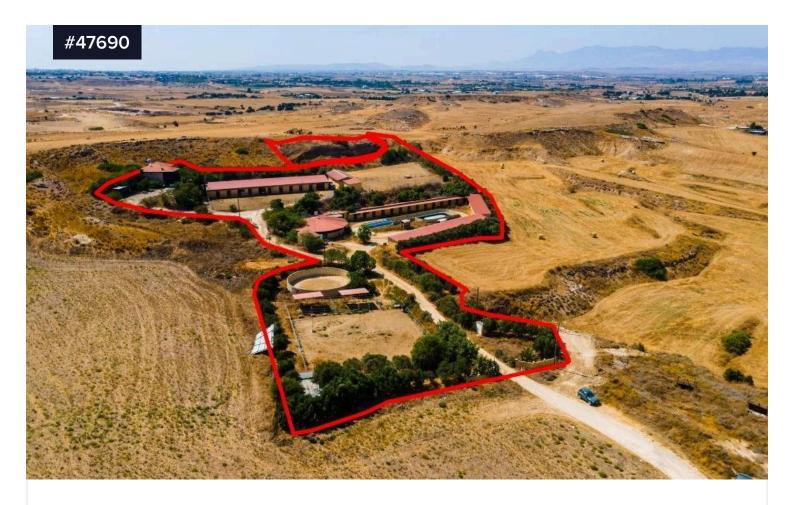

## Fields with a horse farm in Pano Deftera, Nicosia

€412,000

Area [] 18517 m<sup>2</sup>

Type

**Building Plot** 

The property consists of two fields in Pano Deftera. It is located 1,2km from Agioi Trimithias avenue and lies 4,4km from 'Grammar School'.

The fields have a total land area of 18,517sqm. It abuts onto a registered road that ends at its southeastern boundary. Within the fields, there is a horse stud breeding farm, auxiliary premises and a residence.

The house consists of a living room, dining area, one-bedroom with a bathroom, and a covered veranda. It has a total covered area of 175sqm and 48sqm covered verandas.