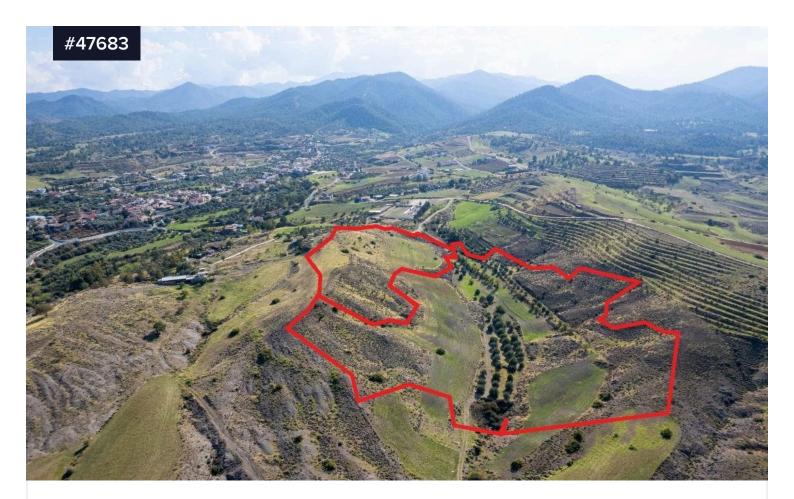

## Agricultural fields in Nikitari, Nicosia

## €125,000

Area **[] 52361 m<sup>2</sup>** 

The property consists of two adjacent agricultural fields in Nikitari. They are located 325m from the center of the community and 2,7km from the main road connecting Nikitari and the surrounding communities. The fields have a total area of 52,361sqm.

Field no.1 (0/5458) is located 350m from the nearest asphalt road. Access is achieved through an unregistered dirt road on the south part and through field no.2 (0/5799).

Field no. 2 (0/5799)abuts a registered road along its southern border with a total frontage of 32m.