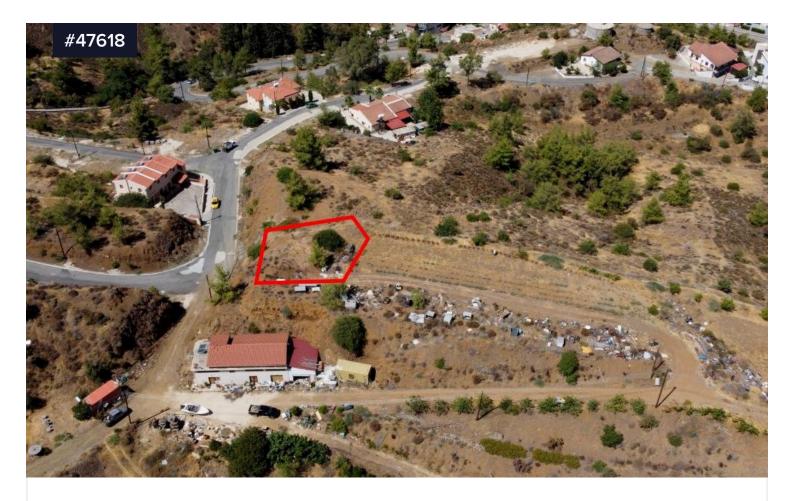

## Agricultural plot in Evrychou, Nicosia

€25,560

Evrychou, Nicosia

Area [] 531 m<sup>2</sup>

Туре

**Building Plot** 

The property is an agricultural plot in Evrychou. It is located 250m from the main road which leads to Troodos and 270m from the center of the community.

The property has a total land area of 531sqm with a frontage of 21m. It offers close proximity to amenities such as schools, bank, bakery, restaurants and cafes and easy access to the main road to Troodos.

The property falls within an agricultural zone, however, according to the provisions of the Planning Authorities, it can be utilised for a