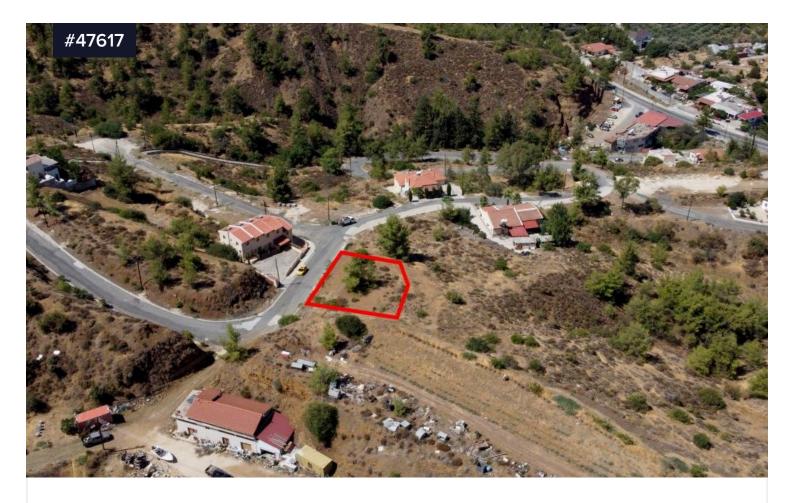

## Agricultural plot in Evrychou, Nicosia

€26,280

Evrychou, Nicosia

Area

[] 548 m<sup>2</sup>

Type

**Building Plot** 

The property is an agricultural plot in Evrychou. It is located 300m from the center of the community and the main road which leads to Troodos.

The property has a land area of 548sqm with a frontage of 21m. It offers close proximity to amenities such as schools, bank, bakery, restaurants and cafes.

The property falls within an agricultural zone, however, according to the provisions of the Planning Authorities, it can be utilised for a residential development with maximum building density 60%,