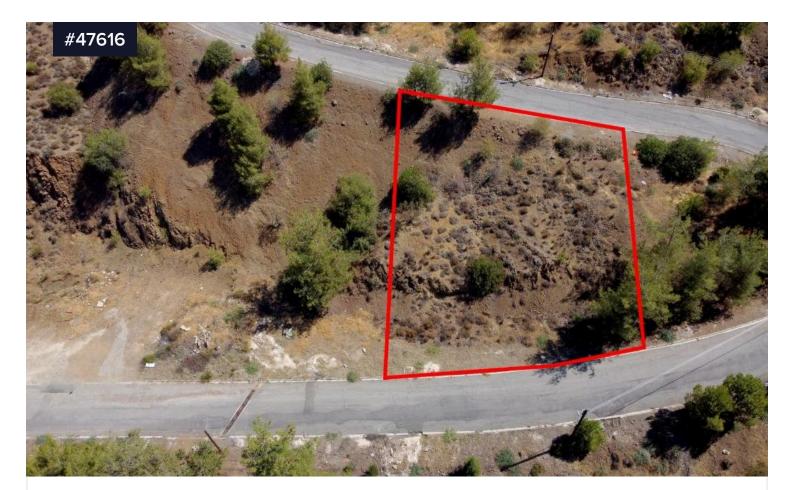

## Area **[] 590 m<sup>2</sup>**

The property is a plot in Evrychou. It is located 130m from the main road which leads to Troodos and 320m from the center of the community. The plot has a total land area of 590sqm with a frontage of 20m along its southwest border and 21m along its northeast border. It offers close proximity to amenities such as schools, bank, bakery, restaurants and cafes.

The property falls within an agricultural zone, however, according to the provisions of the Planning Authorities, it can be utilised for a residential development with maximum building density 60%, Туре